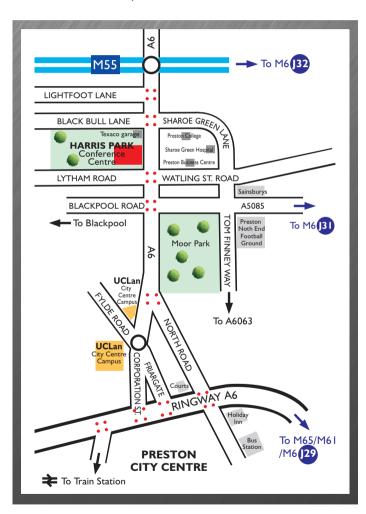

Harris Park is located approximately 1 mile from the M6 motorway and 2 miles from Preston City Centre.

Situated on the A6 Garstang Road in the Fulwood area of Preston, Harris Park is within easy access of the City Centre and its excellent transport links and the M6/M55/M61/M65 motorway network.

## Directions from the M6 Junction 32

From the M6, Junction 32 (M55) take Exit 1 (A6) to Preston and proceed through two major junctions with traffic lights.

Harris Park is situated on the right hand side, approximately 300 metres beyond the second set of traffic lights. Look out for a Texaco Garage on the right. The Conference Centre is approximately 100 metres further on, immediately before a pelican crossing.

The Conference Centre is the first building you see on entering the Harris Knowledge Park and has a large clock tower.

Parking is situated to the rear and right hand side of the building.

## **Directions from Preston City Centre**

From Fishergate/Corporation Street, proceed northwards on Corporation Street, turning right onto ringway (dual carriageway). Proceed through two sets of lights and turn left at third set just after the crown courts onto A6. Proceed northbound on A6 for approximately 2 miles. Harris Park is situated on the left hand side just after a pelican crossing.